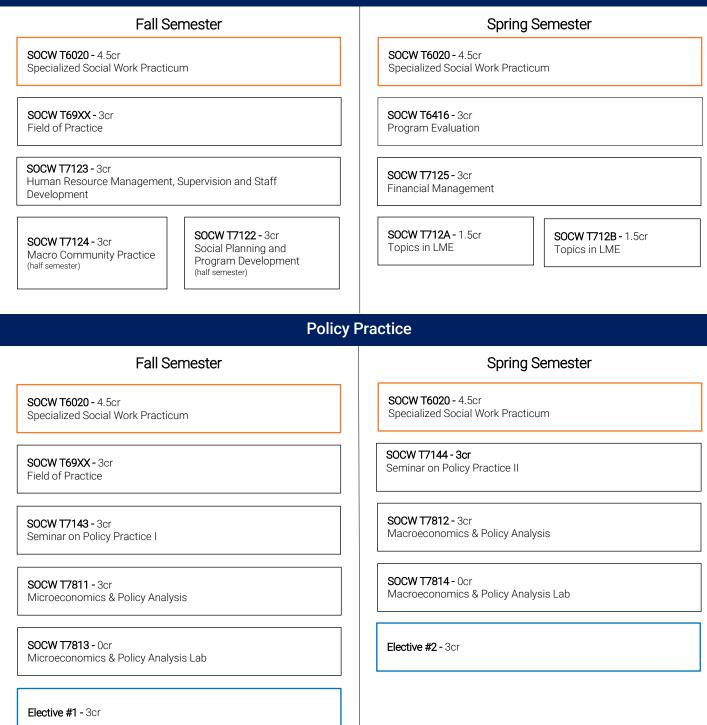

# COLUMBIA SCHOOL OF SOCIAL WORK TRANSFER PROGRAM STUDY PLANS

### Leadership, Management, and Entrepreneurship for Social Justice (LME)

Courses outlined in **black** must be taken in the semester in which it is located.

Courses outlined in blue can be taken in either semester.

SPECIALIZED YEAR

SPECIALIZED YEAR

Courses outlined in orange will be automatically registered for you by Student Affairs.

Transfer Program students must complete a minimum of 30 credits at CSSW. Additional credits may be required based on number of credits accepted from previous institution.