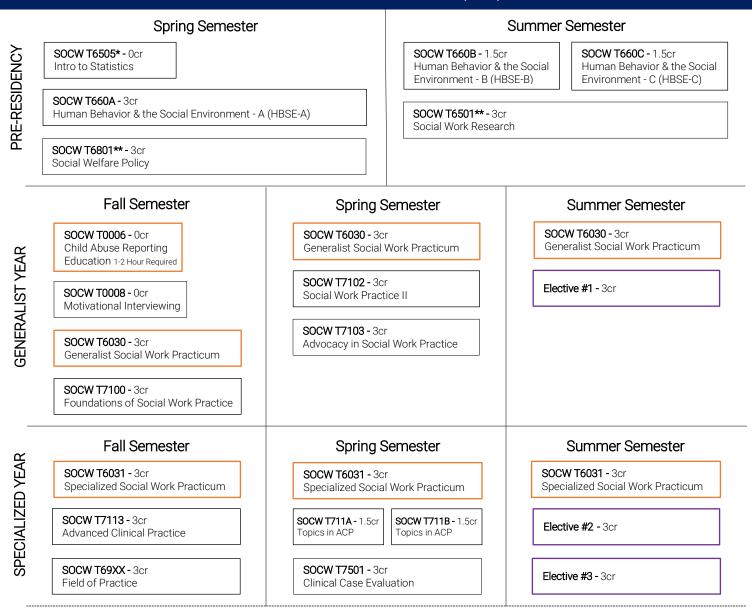

#### **Advanced Clinical Practice (ACP)**

Courses outlined in **black** must be taken in the semester in which it is located.

Courses outlined in purple can be taken in any semester as long as prerequisites have been met.

Courses outlined in orange will be automatically registered for you by Student Affairs.

<sup>\*</sup>This course may be waived by examination or previous coursework.

<sup>\*\*</sup>This course may be waived by examination. If waived, student will be required to take an elective in its place.