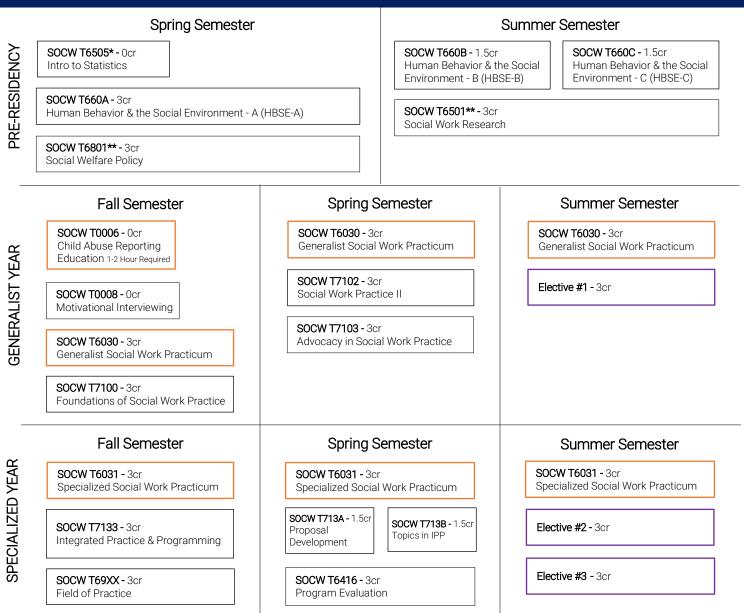

### **Integrated Practice & Programing (IPP)**

Courses outlined in **black** must be taken in the semester in which it is located

Courses outlined in purple can be taken in any semester as long as prerequisites have been met.

 $\hbox{Courses outlined in $\sigma$ range will be automatically registered for you by Student Affairs.}$ 

<sup>\*</sup>This course may be waived by examination or previous coursework.

<sup>\*\*</sup>This course may be waived by examination. If waived, student will be required to take an elective in its place.