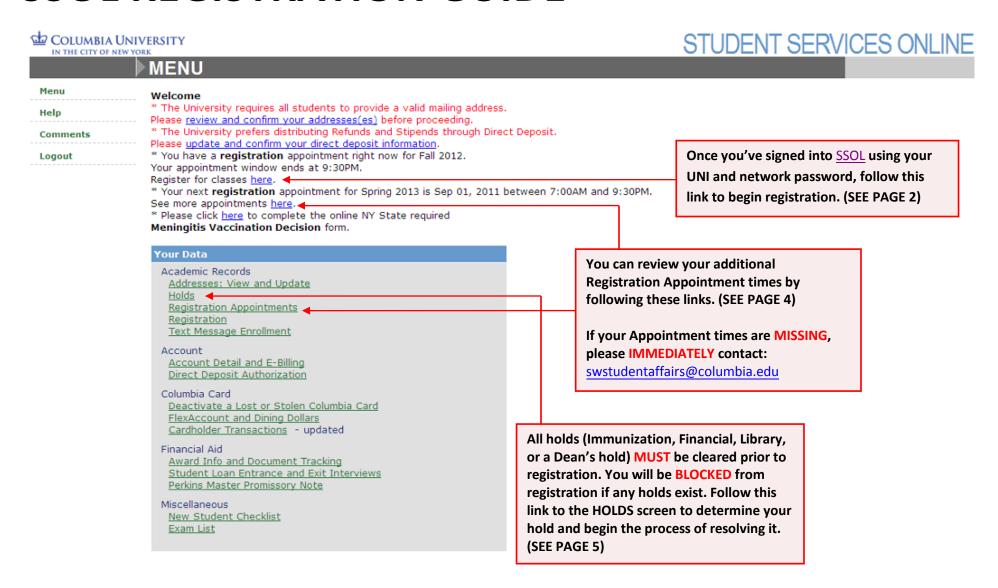

### **SSOL REGISTRATION GUIDE**





## STUDENT SERVICES ONLINE

|                                                                           | REGISTRATION                                                                                                                                                                                                                                                                                                                                              |                                                                                                                                                            |                                                                                                                |