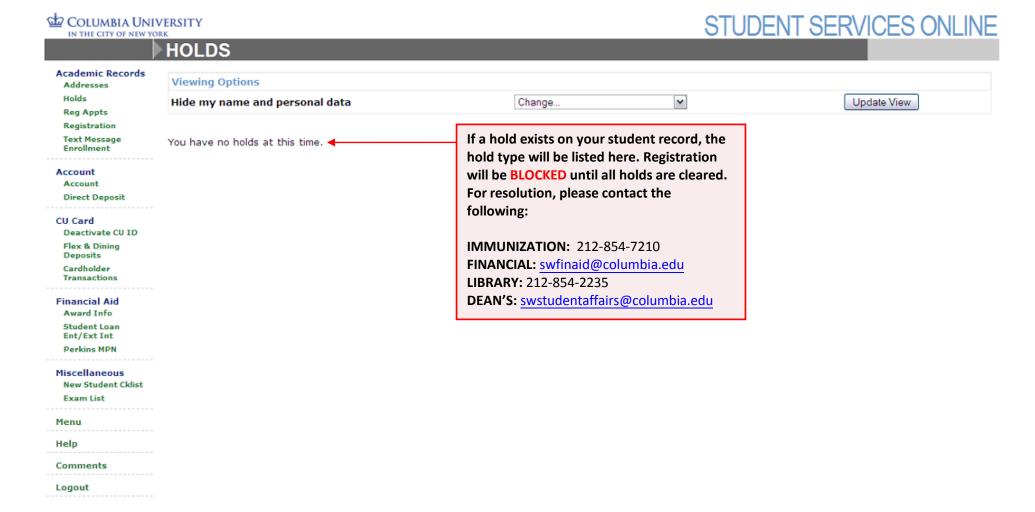

| 17dy 1, 2015 11.00pm | Appointment times are op |  |  |  |
| ents                                             |                                                                                                                | MISSING, ple         |                          |  |  |  |
| t                                                |                                                                                                                | swstudentaffa        | airs@columbia.edu        |  |  |  |
| out                                              |                                                                                                                |                      |                          |  |  |  |



All general registration questions and concerns should be directed to:

swstudentaffairs@columbia.edu