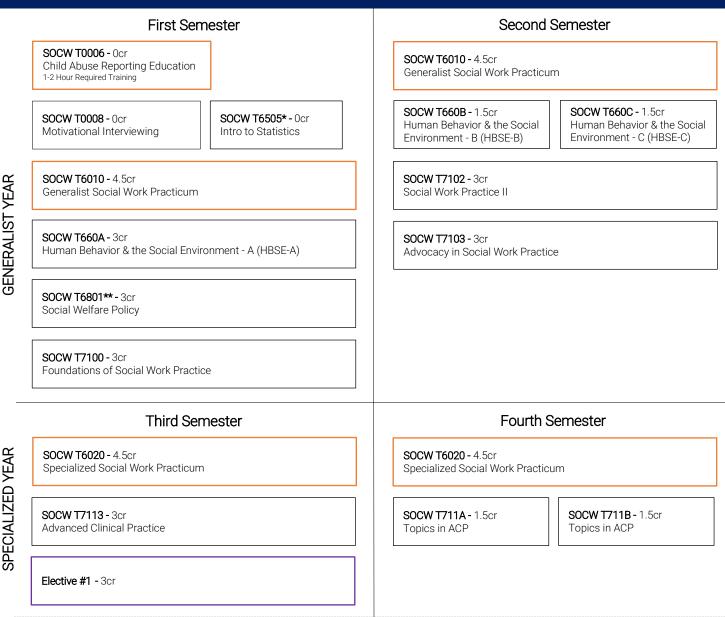

#### **Advanced Clinical Practice (ACP)**

#### TOTAL SOCIAL WORK CREDITS: Minimum 45

Courses outlined in **black** must be taken in the semester in which it is located.

Courses outlined in purple can be taken in any semester as long as prerequisites have been met.

Courses outlined in orange will be automatically registered for you by Student Affairs.

\*This course may be waived by examination or previous coursework.

|                                                                                                                                       | Integrated Practic                                                                                                                                                                                                                                                                                                                                                                                                                                                                                                                                 | e & Programming (IPP)                                                                                                                                                                                                                                                                                                                                                                                                                                                                                                                                                                |
|---------------------------------------------------------------------------------------------------------------------------------------|----------------------------------------------------------------------------------------------------------------------------------------------------------------------------------------------------------------------------------------------------------------------------------------------------------------------------------------------------------------------------------------------------------------------------------------------------------------------------------------------------------------------------------------------------|--------------------------------------------------------------------------------------------------------------------------------------------------------------------------------------------------------------------------------------------------------------------------------------------------------------------------------------------------------------------------------------------------------------------------------------------------------------------------------------------------------------------------------------------------------------------------------------|
| First Semester                                                                                                                        |                                                                                                                                                                                                                                                                                                                                                                                                                                                                                                                                                    | Second Semester                                                                                                                                                                                                                                                                                                                                                                                                                                                                                                                                                                      |
| SOCW T0006 - Ocr<br>Child Abuse Reporting Education<br>1-2 Hour Required Training                                                     | ]                                                                                                                                                                                                                                                                                                                                                                                                                                                                                                                                                  | <b>SOCW T6010 -</b> 4.5cr<br>Generalist Social Work Practicum                                                                                                                                                                                                                                                                                                                                                                                                                                                                                                                        |
| SOCW T0008 - Ocr<br>Motivational Interviewing                                                                                         | SOCW T6505* - Ocr<br>Intro to Statistics                                                                                                                                                                                                                                                                                                                                                                                                                                                                                                           | SOCW T660B - 1.5crSOCW T660C - 1.5crHuman Behavior & the Social<br>Environment - B (HBSE-B)Human Behavior & the Social<br>Environment - C (HBSE-C)                                                                                                                                                                                                                                                                                                                                                                                                                                   |
| SOCW T6010 - 4.5cr<br>Generalist Social Work Practicum                                                                                |                                                                                                                                                                                                                                                                                                                                                                                                                                                                                                                                                    | SOCW T7102 - 3cr<br>Social Work Practice II                                                                                                                                                                                                                                                                                                                                                                                                                                                                                                                                          |
| SOCW T6010 - 4.5cr     Generalist Social Work Practicum     SOCW T660A - 3cr     Human Behavior & the Social Environment - A (HBSE-A) |                                                                                                                                                                                                                                                                                                                                                                                                                                                                                                                                                    | <b>SOCW T7103 -</b> 3cr<br>Advocacy in Social Work Practice                                                                                                                                                                                                                                                                                                                                                                                                                                                                                                                          |
| SOCW T6801** - 3cr<br>Social Welfare Policy                                                                                           |                                                                                                                                                                                                                                                                                                                                                                                                                                                                                                                                                    |                                                                                                                                                                                                                                                                                                                                                                                                                                                                                                                                                                                      |
| <b>SOCW T7100 -</b> 3cr<br>Foundations of Social Work Practice                                                                        | 2                                                                                                                                                                                                                                                                                                                                                                                                                                                                                                                                                  |                                                                                                                                                                                                                                                                                                                                                                                                                                                                                                                                                                                      |
| Third Semester                                                                                                                        |                                                                                                                                                                                                                                                                                                                                                                                                                                                                                                                                                    | Fourth Semester                                                                                                                                                                                                                                                                                                                                                                                                                                                                                                                                                                      |
| SOCW T6020 - 4.5cr<br>Specialized Social Work Practicum                                                                               |                                                                                                                                                                                                                                                                                                                                                                                                                                                                                                                                                    | SOCW T6020 - 4.5cr<br>Specialized Social Work Practicum                                                                                                                                                                                                                                                                                                                                                                                                                                                                                                                              |
| SOCW T6020 - 4.5cr<br>Specialized Social Work Practicum<br>SOCW T7133 - 3cr<br>Integrated Practice & Programming                      |                                                                                                                                                                                                                                                                                                                                                                                                                                                                                                                                                    | SOCW T713A - 1.5cr SOCW T713B - 1.5cr   Proposal Development Topics in IPP                                                                                                                                                                                                                                                                                                                                                                                                                                                                                                           |
| Elective #1 - 3cr                                                                                                                     |                                                                                                                                                                                                                                                                                                                                                                                                                                                                                                                                                    |                                                                                                                                                                                                                                                                                                                                                                                                                                                                                                                                                                                      |
|                                                                                                                                       | SOCW T0006 - 0cr<br>Child Abuse Reporting Education<br>1-2 Hour Required Training<br>SOCW T0008 - 0cr<br>Motivational Interviewing<br>SOCW T6010 - 4.5cr<br>Generalist Social Work Practicum<br>SOCW T660A - 3cr<br>Human Behavior & the Social Enviro<br>SOCW T6801** - 3cr<br>Social Welfare Policy<br>SOCW T6801** - 3cr<br>Social Welfare Policy<br>SOCW T7100 - 3cr<br>Foundations of Social Work Practices<br>Third Serr<br>SOCW T6020 - 4.5cr<br>Specialized Social Work Practicum<br>SOCW T7133 - 3cr<br>Integrated Practice & Programming | First Semester     SOCW T0006 - Ocr<br>Child Abuse Reporting Education<br>1-2 Hour Required Training     SOCW T0008 - Ocr<br>Motivational Interviewing     SOCW T6505* - Ocr<br>Intro to Statistics     SOCW T6010 - 4.5cr<br>Generalist Social Work Practicum     SOCW T660A - 3cr<br>Human Behavior & the Social Environment - A (HBSE-A)     SOCW T6801** - 3cr<br>Social Welfare Policy     SOCW T6801** - 3cr<br>Social Welfare Policy     Third Semester     SOCW T6020 - 4.5cr<br>Specialized Social Work Practicum     SOCW T7103 - 3cr<br>Integrated Practice & Programming |