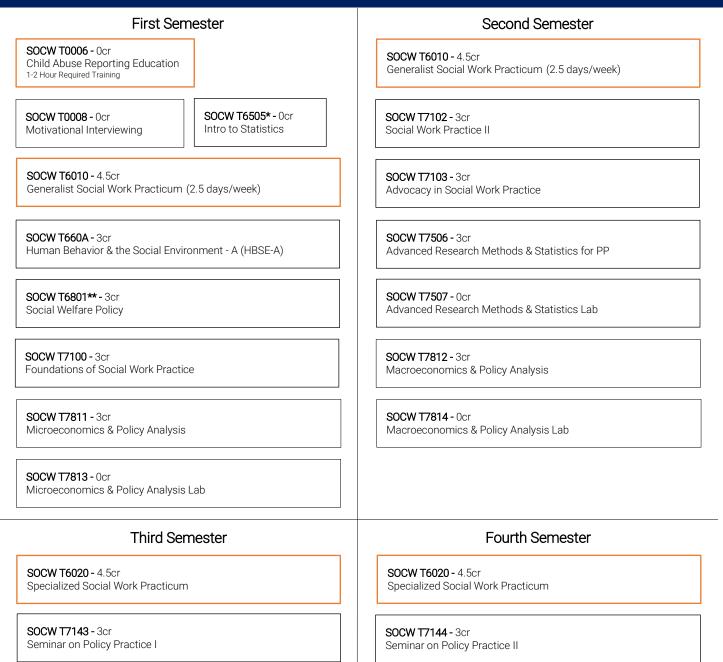

#### **Accelerated Policy Practice**

TOTAL SOCIAL WORK CREDITS: Minimum 48

**GENERALIST YEAR** 

SPECIALIZED YEAR

Courses outlined in **black** must be taken in the semester in which it is located.

Courses outlined in orange will be automatically registered for you by Student Affairs.

\*This course may be waived by examination or previous coursework.