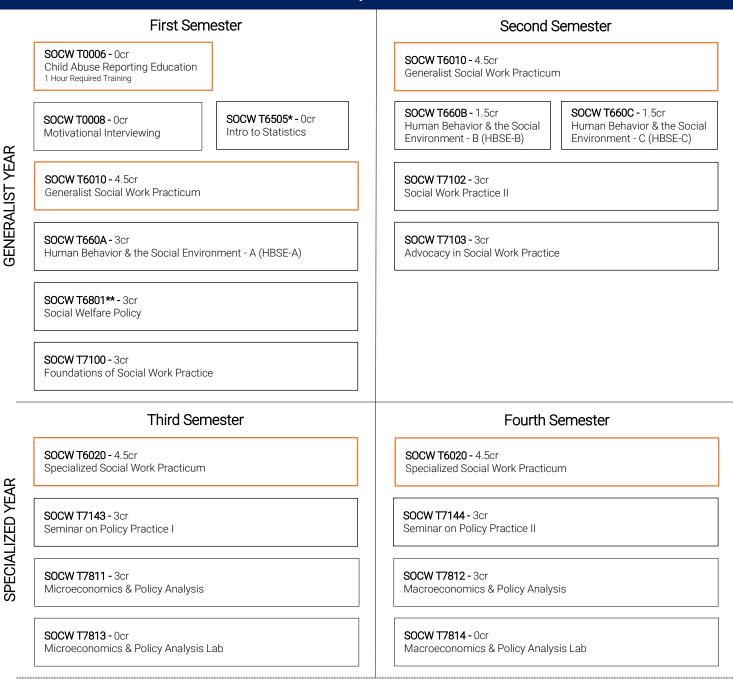

#### **Policy Practice**

TOTAL SOCIAL WORK CREDITS: Minimum 48

Courses outlined in **black** must be taken in the semester in which it is located.

Courses outlined in orange will be automatically registered for you by Student Affairs.

\*This course may be waived by examination or previous coursework.