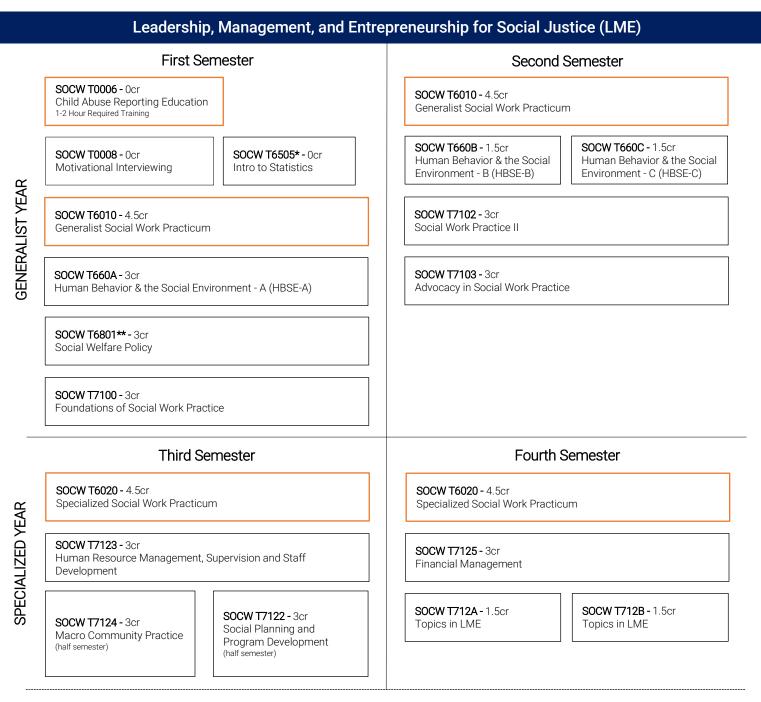

#### TOTAL SOCIAL WORK CREDITS: Minimum 45

Courses outlined in **black** must be taken in the semester in which it is located.

Courses outlined in purple can be taken in any semester as long as prerequisites have been met.

Courses outlined in orange will be automatically registered for you by Student Affairs.

\*This course may be waived by examination or previous coursework.

TOTAL SOCIAL WORK CREDITS: Minimum 51

Courses outlined in **black** must be taken in the semester in which it is located. Courses outlined in orange will be automatically registered for you by Student Affairs. \*This course may be waived by <u>examination</u> or previous <u>coursework</u>. \*\*This course may be waived by <u>examination</u>. If waived, student will be required to take an elective in its place.