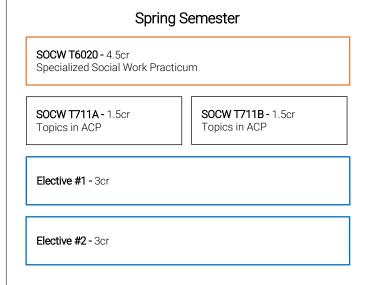

#### **Advanced Clinical Practice (ACP)**

# Fall Semester SOCW T6020 - 4.5cr Specialized Social Work Practicum SPECIALIZED YEAR SOCW T69XX - 3cr Field of Practice SOCW T7113 - 3cr Advanced Clinical Practice SOCW T7501 - 3cr Clinical Case Evaluation